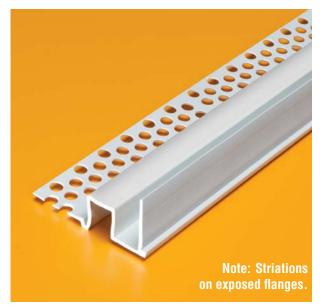

## **Soffit Drip Screed for 1/16" Finish**

| Product<br>Number | Dimension/Description           | Board<br>Thickness | Pieces<br>Per Box |
|-------------------|---------------------------------|--------------------|-------------------|
| 2254-50           | 1/2" (13 mm) soffit drip screed | 1/2" (13 mm)       | 25                |
| 2254              | 5/8" (16 mm) soffit drip screed | 5/8" (16 mm)       | 25                |

## **Application:**

Soffit Drip Screed for 1/16" Finish allows moisture to shed away from structure.