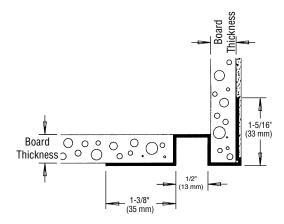

## **Soffit Drip Screed for 1/16" Finish**

| Product<br>Number | Dimension/Description           | Board<br>Thickness | Pieces<br>Per Box |
|-------------------|---------------------------------|--------------------|-------------------|
| 2254-50           | 1/2" (13 mm) soffit drip screed | 1/2" (13 mm)       | 25                |
| 2254              | 5/8" (16 mm) soffit drip screed | 5/8" (16 mm)       | 25                |

## **Application:**

Soffit Drip Screed for 1/16" Finish allows moisture to shed away from structure.