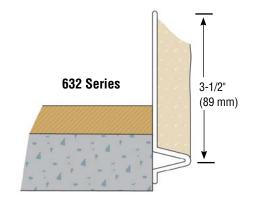

# **Foundation Weep Screed**

| Product<br>Number       | Dimension/Descripion                                           | Pieces<br>Per Box |  |
|-------------------------|----------------------------------------------------------------|-------------------|--|
| 632-38                  | 3/8" (10 mm) thick finish<br>3-1/2" (89 mm) nailing<br>flange. | 35                |  |
| $10^{2}$ (2 m) Langetha |                                                                |                   |  |

## **Application:**

To be installed at plate line or stem wall, to provide a stucco stop. Design allows moisture to migrate down and shed away from wall.