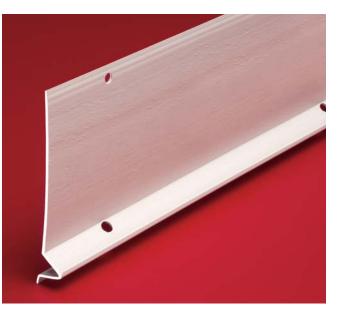

# **Foundation Weep Screed**

| Product<br>Number       | Dimension/Descripion                                           | Pieces<br>Per Box |  |
|-------------------------|----------------------------------------------------------------|-------------------|--|
| 632-38                  | 3/8" (10 mm) thick finish<br>3-1/2" (89 mm) nailing<br>flange. | 35                |  |
| $10^{2}$ (2 m) Langetha |                                                                |                   |  |

10' (3 m) Lengths

## **Application:**

To be installed at plate line or stem wall, to provide a stucco stop. Design allows moisture to migrate down and shed away from wall.