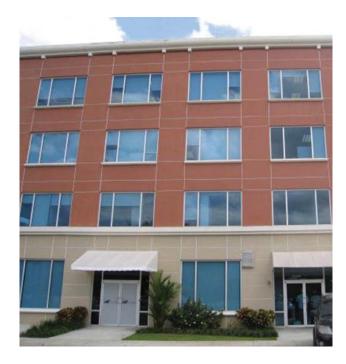

## **Application:**

Aesthetic Reveals were designed to quickly and easily create consistent open space between boards.

Plastic Components' paintable aesthetic reveals improve the look of your building. Use them with our fiber cement board trims for the ability to create consistent, decorative, open spaces – quickly and easily. Our white, UV resistant trims and reveals are Paintable for added design flexibility. For 1/2" or 5/16" Fiber Cement Board.