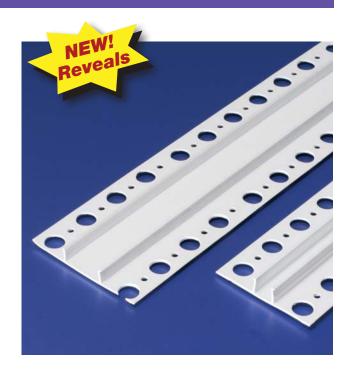

# **One-piece, Paintable Reveals**

Plastic Components' paintable aesthetic reveals improve the look of your building. Use them with our fiber cement board trims for the ability to create consistent, decorative, open spaces – quickly and easily.

Our white, **UV resistant** trims and reveals are **Paintable for added design flexibility**.

## **Application:**

Aesthetic Reveals were designed to quickly and easily create consistent open space between boards.

Plastic Components' paintable aesthetic reveals improve the look of your building. Use them with our fiber cement board trims for the ability to create consistent, decorative, open spaces – quickly and easily. Our white, UV resistant trims and reveals are Paintable for added design flexibility. For 1/2" or 5/16" Fiber Cement Board.