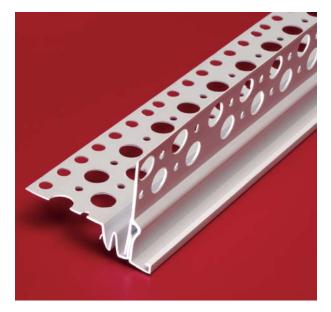

## **Drip Screed**

| -                 |              |                                                                              |                   |
|-------------------|--------------|------------------------------------------------------------------------------|-------------------|
| Product<br>Number | Ground       | Dimensions/Descriptions                                                      | Pieces<br>per Box |
| 540-50            | 1/2" (13 mm) | Soffit drip screed<br>with 2" x 2"<br>perforated flange.<br>(51 mm x 51 mm). | 15                |
| 540-58            | 5/8" (16 mm) |                                                                              | 15                |
| 540-75            | 3/4" (19 mm) |                                                                              | 15                |
| 540-78            | 7/8" (22 mm) |                                                                              | 15                |