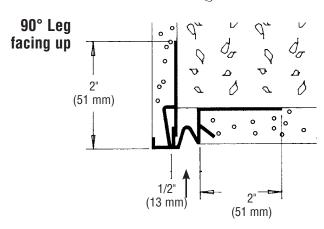

## **Drip Screed**

| -                 |              |                                                                              |                   |
|-------------------|--------------|------------------------------------------------------------------------------|-------------------|
| Product<br>Number | Ground       | Dimensions/Descriptions                                                      | Pieces<br>per Box |
| 540-50            | 1/2" (13 mm) | Soffit drip screed<br>with 2" x 2"<br>perforated flange.<br>(51 mm x 51 mm). | 15                |
| 540-58            | 5/8" (16 mm) |                                                                              | 15                |
| 540-75            | 3/4" (19 mm) |                                                                              | 15                |
| 540-78            | 7/8" (22 mm) |                                                                              | 15                |

## **Application:**

Prevents water from turning under and back into the soffit. Also serves an an expansion joint.