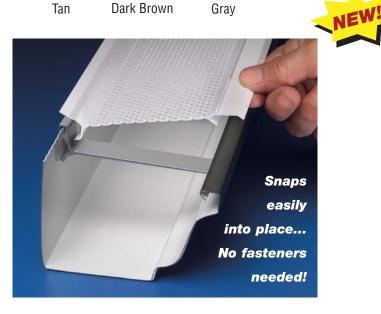

## Lumber, Building Materials

White Product Pieces **Dimensions/Descriptions** Number per Box **GGP5000** 5" (127 mm) White Gutter Guard 13 GGP5000T 5" (127 mm) Tan GutterGuard 13 GGP5000DB 5" (127 mm) Dark Brown GutterGuard 13 5" (127 mm) Gray GutterGuard **GGP5000G** 13

## **Application:**

GutterGuard Pro is a one-piece unit, made of heavy duty UV resistant PVC. Its designed to easily slip under the shingle and snap into place without any fasteners allowing for reduced installation time and less parts to inventory. The drip edge removes water from the gutter eliminating unsightly streaks. Ends are trimmed – precut for easy overlapping of each 10' section.

In Four

**Colors!** 

305.885.0561 = 800.327.7077 www.plasticomponents.com