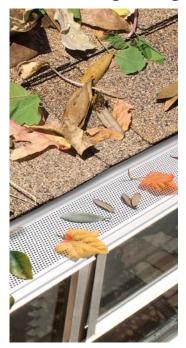

## **Application:**

GutterGuard Pro is a one-piece unit, made of heavy duty UV resistant PVC. Its designed to easily slip under the shingle and snap into place without any fasteners allowing for reduced installation time and less parts to inventory. The drip edge removes water from the gutter eliminating unsightly streaks. Ends are trimmed – precut for easy overlapping of each 10' section.