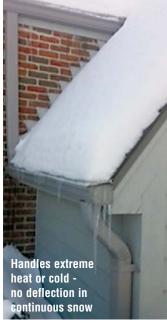

## **Application:**

GutterGuard Pro is a one-piece unit, made of heavy duty UV resistant PVC. Its designed to easily slip under the shingle and snap into place without any fasteners allowing for reduced installation time and less parts to inventory. The drip edge removes water from the gutter eliminating unsightly streaks. Ends are trimmed – precut for easy overlapping of each 10' section.