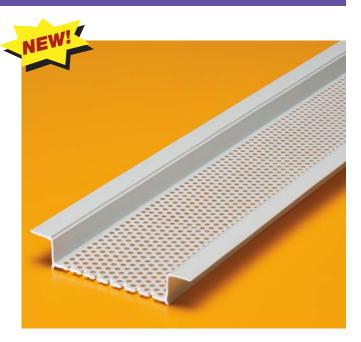

## **Continuous Soffit Vent**

| Product  | Vent Area      | Free Air Flow                | Pieces  |
|----------|----------------|------------------------------|---------|
| Number   |                | per Linear ft                | per Box |
| 548-58HI | 2-5/8" (67 mm) | 14 sq. in.<br>(9,033 sq. mm) | 13      |

10' (3 m) Lengths – Connector clips included.

Use with any sheathing product.

## **Application:**

Designed specifically for sheathing products. Has a builtin stop (1/8"-3 mm) to assure proper base thickness as well as maintaining a clean finish edge. The stop flange is serrated for positive material bond. Vent holes 1/8" (3 mm). Will not rust, excellent paint adhesion. Connector clips are provided to eliminate sagging at butt joints.