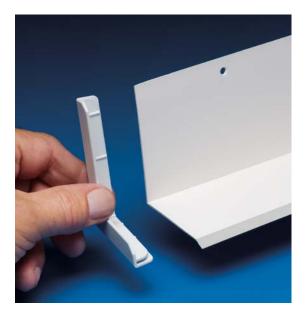

#### **Application:**

End caps for the WDA Window/Door Arch Drip Edge series have a 3" (76 mm) back flange, provide protection against moisture intrusion by directing water out front of window/door assembly. Low profile design blocks pests/ discouraging nesting.