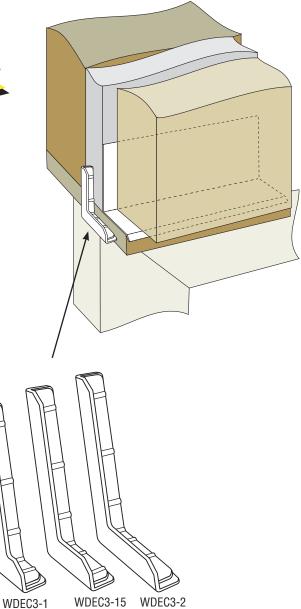

## **End Caps for WDA Window/ Door Arch Drip Edge**

| Product<br>Number | Description/Dimensions<br>Back Flange Bottom Flange |                | Sets<br>per Box |   |
|-------------------|-----------------------------------------------------|----------------|-----------------|---|
| WDEC3-1           | 3" (76 mm)                                          | 1" (25 mm)     | 25              | N |
| WDEC3-15          | 3" (76 mm)                                          | 1-1/2" (38 mm) | 25              |   |
| WDEC3-2           | 3" (76 mm)                                          | 2" (51 mm)     | 25              |   |

#### **Application:**

End caps for the WDA Window/Door Arch Drip Edge series have a 3" (76 mm) back flange, provide protection against moisture intrusion by directing water out front of window/door assembly. Low profile design blocks pests/ discouraging nesting.