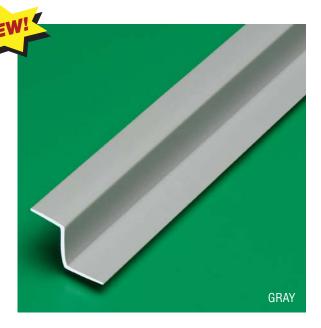

## "Z" Trims

| Product<br>Number | Dimensions/Descriptions                               | Pieces<br>per Box |
|-------------------|-------------------------------------------------------|-------------------|
| PCZ58             | 5/8" (16 mm) molding for<br>T1-11 Siding - White      | 50                |
| PCZ58DB           | 5/8" (16 mm) molding for<br>T1-11 Siding - Dark Brown | 50                |
| PCZ58GRAY         | 5/8" (16 mm) molding for<br>T1-11 Siding - Gray       | 50                |
|                   |                                                       |                   |

10' (3 m) Lengths

## **Application:**

Designed for T1-11 siding.