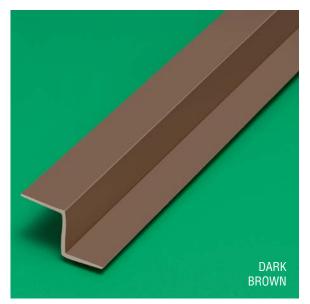

## "Z" Trims

| Product<br>Number | Dimensions/Descriptions                               | Pieces<br>per Box |
|-------------------|-------------------------------------------------------|-------------------|
| PCZ58             | 5/8" (16 mm) molding for<br>T1-11 Siding - White      | 50                |
| PCZ58DB           | 5/8" (16 mm) molding for<br>T1-11 Siding - Dark Brown | 50                |
| PCZ58GRAY         | 5/8" (16 mm) molding for<br>T1-11 Siding - Gray       | 50                |
|                   |                                                       |                   |

10' (3 m) Lengths

## **Application:**

Designed for T1-11 siding.