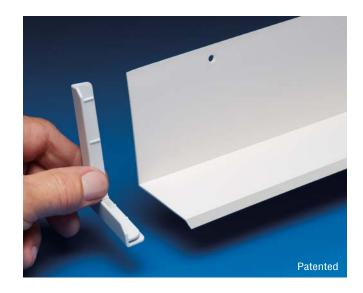

## **Application:**

End Caps for WDA Window/Door Arch Drip Edges direct water out the front of the window/door assembly. They block entry of pests. The low profile design discourages nesting. Comes in 3 sizes and delivers increased moisture management in your EIFS projects.