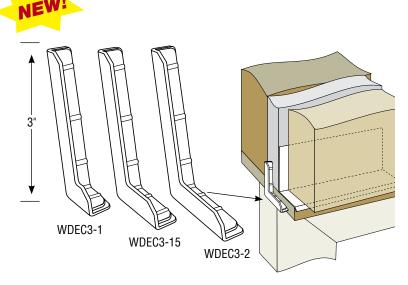

## End Caps for WDA Window/Door Arch Drip Edge With 3" Back Flange

| Product<br>Number | Description Back Flange | n/Dimensions<br>Bottom Flange | Sets<br>Per Box |
|-------------------|-------------------------|-------------------------------|-----------------|
| WDEC3-1           | 3" (76 mm)              | 1" (25 mm)                    | 25              |
| WDEC3-15          | 3" (76 mm)              | 1-1/2" (38 mm)                | 25              |
| WDEC3-2           | 3" (76 mm)              | 2" (51 mm)                    | 25              |

## **Application:**

End Caps for WDA Window/Door Arch Drip Edges direct water out the front of the window/door assembly. They block entry of pests. The low profile design discourages nesting. Comes in 3 sizes and delivers increased moisture management in your EIFS projects.