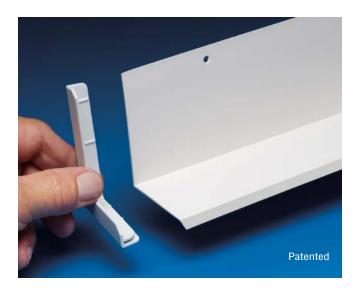

## **Application:**

End Caps for SB Window/Door Drioe Edges direct water out the front of the window/door assembly. They block entry of pests – low profile design discourages nesting. Come in 3 sizes and deliver increased moisture management in your EIFS projects.