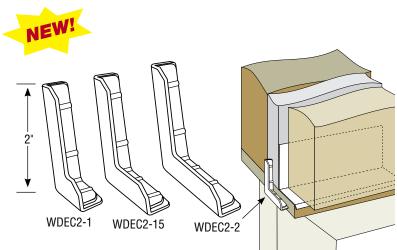

## End Caps for SB Window/Door Drip Edge With 2" Back Flange

| Product<br>Number | Description<br>Back Flange | n/Dimensions<br>Bottom Flange | Sets<br>Per Box |
|-------------------|----------------------------|-------------------------------|-----------------|
| WDEC2-1           | 2" (51 mm)                 | 1" (25 mm)                    | 25              |
| WDEC2-15          | 2" (51 mm)                 | 1-1/2" (38 mm)                | 25              |
| WDEC2-2           | 2" (51 mm)                 | 2" (51 mm)                    | 25              |

## **Application:**

End Caps for SB Window/Door Drioe Edges direct water out the front of the window/door assembly. They block entry of pests – low profile design discourages nesting. Come in 3 sizes and deliver increased moisture management in your EIFS projects.