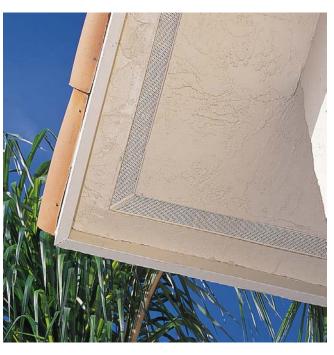

## **Continuous Soffit Vent**

| Product  | Vent Area      | Free Air Flow                | Pieces  |
|----------|----------------|------------------------------|---------|
| Number   |                | Per Linear ft                | Per Box |
| 548-58HI | 2-5/8" (67 mm) | 14 sq. in.<br>(9,033 sq. mm) | 13      |

## **Application: Soffit Vent**

Designed specifically for sheathing products. Has a built-in stop (1/8"-3 mm) to assure proper base thickness as well as maintaining a clean finish edge. The stop flange is serrated for positive material bond. Will not rust, excellent paint adhesion. Connector clips are provided to eliminate sagging at butt joints.