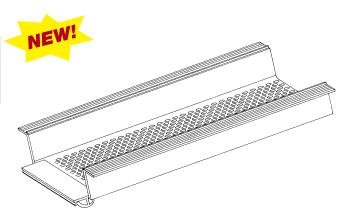

## **Continuous Soffit Vent**

| Product  | Vent Area      | Free Air Flow                | Pieces  |
|----------|----------------|------------------------------|---------|
| Number   |                | Per Linear ft                | Per Box |
| 548-58HI | 2-5/8" (67 mm) | 14 sq. in.<br>(9,033 sq. mm) | 13      |

10' (3 m) Lengths – Connector clips included.

Use with any sheathing product.

## **Application: Soffit Vent**

Designed specifically for sheathing products. Has a built-in stop (1/8"-3 mm) to assure proper base thickness as well as maintaining a clean finish edge. The stop flange is serrated for positive material bond. Will not rust, excellent paint adhesion. Connector clips are provided to eliminate sagging at butt joints.