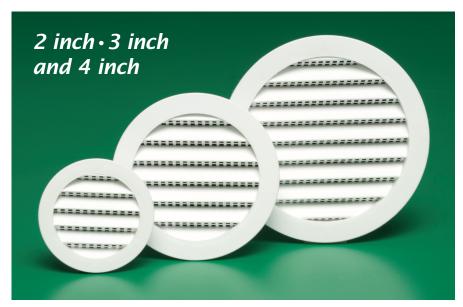

## **Mini Louver Vents**

Plastic Components' round, PVC mini louver vents are *the solution* to finishing the cut edges of siding. Good looks... a great finish.

- · Non-rusting PVC
- · UV rated for long outdoor life
- Available in 2", 3" and 4"