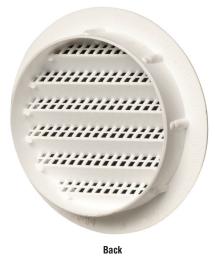

White

| Front |
|-------|

| Product<br>Number | Description              | Color | Front<br>(inches) | Back<br>(inches) | Side<br>(inches) | Free Vent<br>Area (net)  | Pieces<br>per Box |
|-------------------|--------------------------|-------|-------------------|------------------|------------------|--------------------------|-------------------|
| PC-MLV2           | <b>2"</b><br>Louver Vent | White | 2.25"<br>(57 mm)  | 2"<br>(51 mm)    | .50"<br>(13 mm)  | 1.50<br>square<br>inches | 100               |
| PC-MLV3           | 3"<br>Louver Vent        | White | 3.66"<br>(93 mm)  | 3"<br>(76 mm)    | .66"<br>(17 mm)  | 2.74<br>square<br>inches | 100               |
| PC-MLV4           | <b>4"</b><br>Louver Vent | White | 4.75"<br>(121 mm) | 4"<br>(102 mm)   | .66"<br>(17 mm)  | 4.80<br>square<br>inches | 50                |