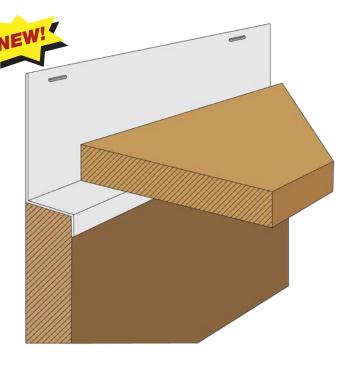

## Heavy Duty Deck Flashing

| -                 | -     |                                                                                         |                   |
|-------------------|-------|-----------------------------------------------------------------------------------------|-------------------|
| Product<br>Number | Color | Description<br>Dimensions                                                               | Pieces<br>per Box |
| SBZ-150DF         | White | Deck Flashing:<br>3-1/2" (89 mm)<br>back flange,<br>1-1/2" (38 mm)<br>horizontal flange | 30                |
| SBZ-150DFGR       | Grey  |                                                                                         | 30                |
| SBZ-150DFT        | Tan   | and 1/2" (13 mm)<br>lip.                                                                | 30                |

## Application

Plastic Components' Deck Flashing protects the edges of pressure-treated decking material against damage and moisture infiltration by redirecting water flow away from the edge.

- · Heavy-duty UV rated plastic for long outdoor life
- Pre-drilled oval slots in 3-1/2" (89 mm) high flange
- · Unaffected by chemicals in pressure treated lumber
- · Available in white, tan and gray