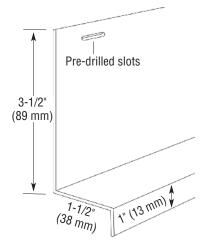

## Heavy Duty Deck Flashing

| -                 | -     |                                                                                         |                   |
|-------------------|-------|-----------------------------------------------------------------------------------------|-------------------|
| Product<br>Number | Color | Description<br>Dimensions                                                               | Pieces<br>per Box |
| SBZ-150DF         | White | Deck Flashing:<br>3-1/2" (89 mm)<br>back flange,<br>1-1/2" (38 mm)<br>horizontal flange | 30                |
| SBZ-150DFGR       | Grey  |                                                                                         | 30                |
| SBZ-150DFT        | Tan   | and 1/2" (13 mm)<br>lip.                                                                | 30                |

## Application

Plastic Components' Deck Flashing protects the edges of pressure-treated decking material against damage and moisture infiltration by redirecting water flow away from the edge.

- · Heavy-duty UV rated plastic for long outdoor life
- Pre-drilled oval slots in 3-1/2" (89 mm) high flange
- · Unaffected by chemicals in pressure treated lumber
- · Available in white, tan and gray