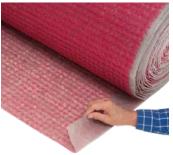

## **® ULTRA DRAIN MAT™**

| <u> </u>          |              |                                                                                            |                                  |                      |                     |
|-------------------|--------------|--------------------------------------------------------------------------------------------|----------------------------------|----------------------|---------------------|
| Product<br>Number | Thickness    | Description                                                                                | Roll<br>Dimensions               | Coverage             | Rolls<br>per Pallet |
| UDM-25            | .25" (6 mm)  | Drainage mat,<br>ventilation system<br>made of durable<br>2-ply polymer.<br>Fabric backed. | 39" x 61.5'<br>(99 cm x 18.75 m) | 200 sf<br>(18.58 m²) | 18                  |
| UDM-40            | .40" (10 mm) |                                                                                            | 39" x 40'<br>(99 cm x 12.2 m)    | 130 sf<br>(12.08m²)  | 18                  |

## **Application:**

Available in 0.25" (6 mm) and 0.40" (10 mm) thicknesses, Plastic Components' ULTRA DRAIN MAT<sup>TM</sup> is a drainage and ventilation system specifically designed for use with most exterior cladding systems. Note: 0.40" (10 mm) thickness meets Canadian standards. Meets 2021 IBC code for WRB (water resistant barrier) protection for stucco over woodbased sheathing applications in residential construction.

## **Specifications:**

**BENEFITS** 

- 95% open design creates a continuous capillary break and channel for moisture to drain – also accelerates drying of the exterior cladding
- Durable polymer material resists most known corrosive chemicals does not provide a food source for mold or mildew
- Minimizes staining, peeling and blistering of exterior finishes
- Made from recycled materials qualifying for LEED credits
- Quick, simple installation Easier and more cost-effective than traditional furring strip methods.
- 2-ply design features backer fabric that improves the tensile and compressive strength properties of the rainscreen – also deflects mortar when used with stucco or masonry veneer siding
- Integrated insect screen