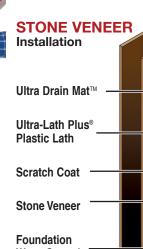

## **Application:**

Available in 0.25" (6 mm) and 0.40" (10 mm) thicknesses, Plastic Components' ULTRA DRAIN MAT<sup>TM</sup> is a drainage and ventilation system specifically designed for use with most exterior cladding systems. Note: 0.40" (10 mm) thickness meets Canadian standards. Meets 2021 IBC code for WRB (water resistant barrier) protection for stucco over woodbased sheathing applications in residential construction.

## **Specifications:**

**BENEFITS** 

- 95% open design creates a continuous capillary break and channel for moisture to drain – also accelerates drying of the exterior cladding
- Durable polymer material resists most known corrosive chemicals does not provide a food source for mold or mildew
- Minimizes staining, peeling and blistering of exterior finishes
- Made from recycled materials qualifying for LEED credits
- Quick, simple installation Easier and more cost-effective than traditional furring strip methods.
- 2-ply design features backer fabric that improves the tensile and compressive strength properties of the rainscreen – also deflects mortar when used with stucco or masonry veneer siding
- Integrated insect screen