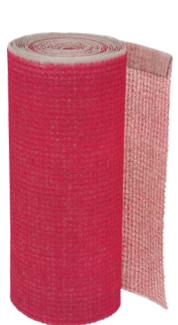

## **® ULTRA DRAIN MAT™**

| <u> </u>          |              |                                                                                            |                                  |                      |                     |
|-------------------|--------------|--------------------------------------------------------------------------------------------|----------------------------------|----------------------|---------------------|
| Product<br>Number | Thickness    | Description                                                                                | Roll<br>Dimensions               | Coverage             | Rolls<br>per Pallet |
| UDM-25            | .25" (6 mm)  | Drainage mat,<br>ventilation system<br>made of durable<br>2-ply polymer.<br>Fabric backed. | 39" x 61.5'<br>(99 cm x 18.75 m) | 200 sf<br>(18.58 m²) | 18                  |
| UDM-40            | .40" (10 mm) |                                                                                            | 39" x 40'<br>(99 cm x 12.2 m)    | 130 sf<br>(12.08m²)  | 18                  |

## **Application:**

Available in 0.25" (6 mm) and 0.40" (10 mm) thicknesses, Plastic Components' ULTRA DRAIN MAT<sup>TM</sup> is a drainage and ventilation system specifically designed for use with most exterior cladding systems. Note: 0.40" (10 mm) thickness meets Canadian standards. Meets 2021 IBC code for WRB (water resistant barrier) protection for stucco over woodbased sheathing applications in residential construction.

## **Specifications:**

**BENEFITS** 

- 95% open design creates a continuous capillary break and channel for moisture to drain – also accelerates drying of the exterior cladding
- Durable polymer material resists most known corrosive chemicals does not provide a food source for mold or mildew
- Minimizes staining, peeling and blistering of exterior finishes
- Made from recycled materials qualifying for LEED credits
- Quick, simple installation Easier and more cost-effective than traditional furring strip methods.
- 2-ply design features backer fabric that improves the tensile and compressive strength properties of the rainscreen – also deflects mortar when used with stucco or masonry veneer siding
- Integrated insect screen