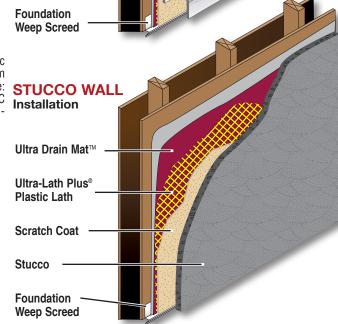

## **Stucco and Plaster**

Section: 09200

## **® ULTRA DRAIN MAT™**

| <u> </u>          |              |                                                                                            |                                  |                      |                     |
|-------------------|--------------|--------------------------------------------------------------------------------------------|----------------------------------|----------------------|---------------------|
| Product<br>Number | Thickness    | Description                                                                                | Roll<br>Dimensions               | Coverage             | Rolls<br>per Pallet |
| UDM-25            | .25" (6 mm)  | Drainage mat,<br>ventilation system<br>made of durable<br>2-ply polymer.<br>Fabric backed. | 39" x 61.5'<br>(99 cm x 18.75 m) | 200 sf<br>(18.58 m²) | 18                  |
| UDM-40            | .40" (10 mm) |                                                                                            | 39" x 40'<br>(99 cm x 12.2 m)    | 130 sf<br>(12.08m²)  | 18                  |

## **Application:**

Available in 0.25" (6 mm) and 0.40" (10 mm) thicknesses, Plastic Components' ULTRA DRAIN MAT<sup>TM</sup> is a drainage and ventilation system specifically designed for use with most exterior cladding systems. Note: 0.40" (10 mm) thickness meets Canadian standards. Meets 2021 IBC code for WRB (water resistant barrier) protection for stucco over woodbased sheathing applications in residential construction.

## **Specifications:**

**BENEFITS** 

- 95% open design creates a continuous capillary break and channel for moisture to drain – also accelerates drying of the exterior cladding
- Durable polymer material resists most known corrosive chemicals does not provide a food source for mold or mildew
- Minimizes staining, peeling and blistering of exterior finishes
- Made from recycled materials qualifying for LEED credits
- Quick, simple installation Easier and more cost-effective than traditional furring strip methods.
- 2-ply design features backer fabric that improves the tensile and compressive strength properties of the rainscreen – also deflects mortar when used with stucco or masonry veneer siding
- Integrated insect screen