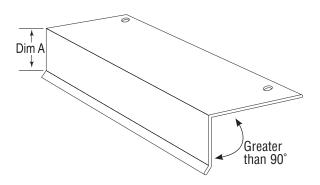

## **Roof Rake Drip Edge Flashing**

| Product<br>Number | Description                                                                                                                              | Dimension A    | Pieces<br>per Box |
|-------------------|------------------------------------------------------------------------------------------------------------------------------------------|----------------|-------------------|
| SBRF-75           | Protects roof from<br>water intrusion along<br>the eave.<br>Can be used with<br>variable pitch and<br>uneven or contoured<br>roof lines. | 3/4" (19 mm)   | 100               |
| SBRF-1            |                                                                                                                                          | 1" (25 mm)     | 75                |
| SBRF-15           |                                                                                                                                          | 1-1/2" (38 mm) | 60                |
| SBRF-2            |                                                                                                                                          | 2" (51 mm)     | 50                |

## **Application:**

Protects roof from water intrusion along the eave. Can be used with variable pitch and uneven or contoured roof lines.

305.885.0561 = 800.327.7077 www.plasticomponents.com

G-12