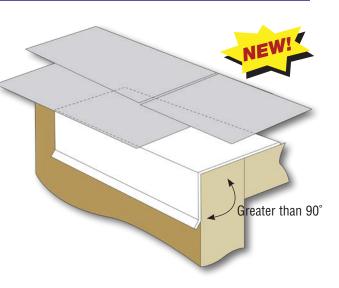

## **Roof Rake Drip Edge Flashing**

| Product<br>Number | Description                                                                                                                              | Dimension A    | Pieces<br>per Box |
|-------------------|------------------------------------------------------------------------------------------------------------------------------------------|----------------|-------------------|
| SBRF-75           | Protects roof from<br>water intrusion along<br>the eave.<br>Can be used with<br>variable pitch and<br>uneven or contoured<br>roof lines. | 3/4" (19 mm)   | 100               |
| SBRF-1            |                                                                                                                                          | 1" (25 mm)     | 75                |
| SBRF-15           |                                                                                                                                          | 1-1/2" (38 mm) | 60                |
| SBRF-2            |                                                                                                                                          | 2" (51 mm)     | 50                |

## **Application:**

Protects roof from water intrusion along the eave. Can be used with variable pitch and uneven or contoured roof lines.

305.885.0561 = 800.327.7077 www.plasticomponents.com

G-12