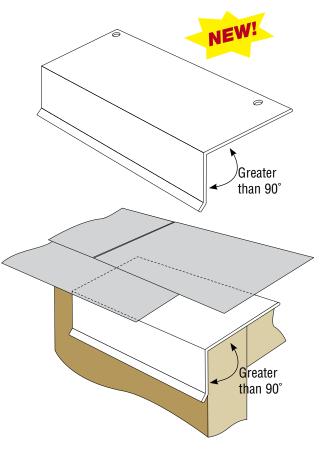

## **Roof Rake Drip Edge Flashing**

| Product<br>Number | Description                                                                                                            | Dimension A    | Pieces<br>Per Box |
|-------------------|------------------------------------------------------------------------------------------------------------------------|----------------|-------------------|
| SBRF-75           | Protects roof from water intrusion along the eave. Can be used with variable pitch and uneven or contoured roof lines. | 3/4" (19 mm)   | 100               |
| SBRF-1            |                                                                                                                        | 1" (25 mm)     | 75                |
| SBRF-15           |                                                                                                                        | 1-1/2" (38 mm) | 60                |
| SBRF-2            |                                                                                                                        | 2" (51 mm)     | 50                |

## **Application:**

Protects roof from water intrusion along the eave. Can be used with variable pitch and uneven or contoured roof lines.