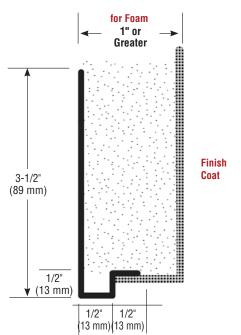

## **Application:**

U-Drip Trac™ is perfect for Exterior Insulated Finish Systems (EIFS) and other foam systems requiring moisture management. The product is weeped (1/8" diameter holes), with 5/16" diameter holes on the 1/2" wide 'shelf' – perfect for moving moisture away from the foam system.

- 3-1/2" (89 mm) unpunched back flange with 1/4" diameter attachment holes spaced 6" on-center
- Supports 1" or greater foam board
- · Extra wide 'shelf' for better keying
- · Easy to handle, UV rated