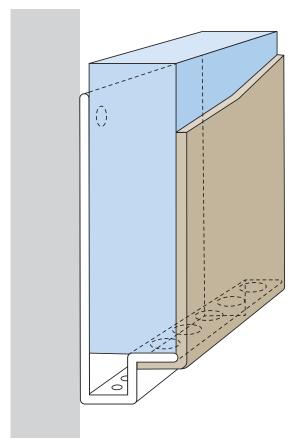

## **Application:**

U-Drip Trac™ is perfect for Exterior Insulated Finish Systems (EIFS) and other foam systems requiring moisture management. The product is weeped (1/8" diameter holes), with 5/16" diameter holes on the 1/2" wide 'shelf' – perfect for moving moisture away from the foam system.

The base coat mesh should be lapped over the top of the perforated flanges and across all butt joints.

305.885.0561 **800.327.7077** www.plasticomponents.com