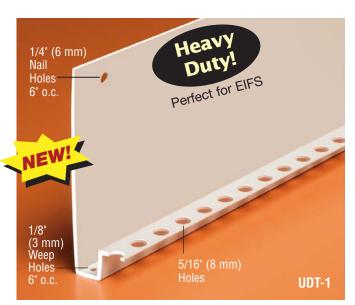

## **U-Drip Trac**<sup>™</sup>

| Product<br>Number | Description                                                                                             | Pieces<br>per Box |
|-------------------|---------------------------------------------------------------------------------------------------------|-------------------|
| UDT-1             | Heavy Duty PVC Drip Trac™ with<br>3-1/2" (89m mm) unpunched<br>back flange.<br>Weeped, with 1/2" shelf. | 40                |

## **Application:**

U-Drip Trac™ is perfect for Exterior Insulated Finish Systems (EIFS) and other foam systems requiring moisture management. The product is weeped (1/8" diameter holes), with 5/16" diameter holes on the 1/2" wide 'shelf' – perfect for moving moisture away from the foam system.

- 3-1/2" (89 mm) unpunched back flange with 1/4" diameter attachment holes spaced 6" on-center
- Supports 1" or greater foam board
- · Extra wide 'shelf' for better keying
- · Easy to handle, UV rated