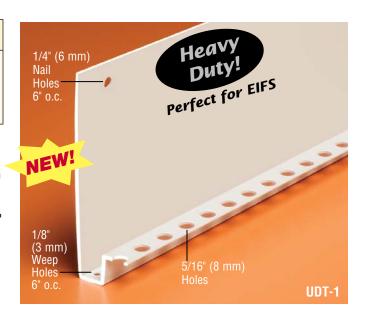

## **U-Drip Trac™**

| Product<br>Number | Description                                                                                  | Pieces<br>Per Box |
|-------------------|----------------------------------------------------------------------------------------------|-------------------|
| UDT-1             | Heavy Duty PVC Drip Trac with 3-1/2" (89m mm) unpunched back flange. Weeped, with 1/2" shelf | 40                |

Plastic Components' **U-Drip Trac™** is perfect for Exterior Insulated Finish Systems (EIFS) and other foam systems requiring moisture management.

The product is weeped (1/8" diameter holes), with 5/16" diameter holes on the 1/2" wide 'shelf' – perfect for moving moisture away from the foam system.

- 3-1/2" (89 mm) unpunched back flange with 1/4" diameter attachment holes spaced 6" on-center
- Supports 1" or greater foam board
- Extra wide 'shelf' for better keying
- Easy to handle, UV rated

The base coat mesh should be lapped over the top of the perforated flanges and across all butt joints.