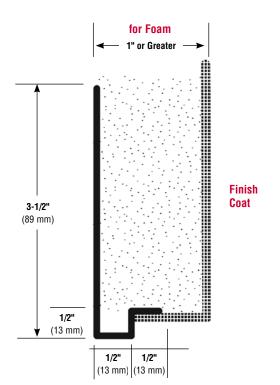

## **U-Drip Trac™**

| Product<br>Number | Description                                                                                  | Pieces<br>Per Box |
|-------------------|----------------------------------------------------------------------------------------------|-------------------|
| UDT-1             | Heavy Duty PVC Drip Trac with 3-1/2" (89m mm) unpunched back flange. Weeped, with 1/2" shelf | 40                |

Plastic Components' **U-Drip Trac™** is perfect for Exterior Insulated Finish Systems (EIFS) and other foam systems requiring moisture management.

The product is weeped (1/8" diameter holes), with 5/16" diameter holes on the 1/2" wide 'shelf' – perfect for moving moisture away from the foam system.

- 3-1/2" (89 mm) unpunched back flange with 1/4" diameter attachment holes spaced 6" on-center
- Supports 1" or greater foam board
- Extra wide 'shelf' for better keying
- Easy to handle, UV rated

The base coat mesh should be lapped over the top of the perforated flanges and across all butt joints.