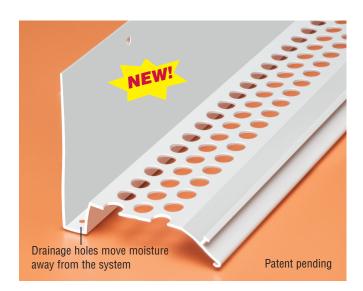

## HARD COAT TRAC™ for Foam Systems

Save time and installation costs with Plastic Components' continuous insulation trim for foam systems. Its one piece design incorporates the corner bead into a single piece, improving job quality and delivering a better finish. Made of heavy duty, contractor-grade PVC our new continuous insulation trims, with or without a back flange, are perfect for 1-1/2", 2" and 2-1/2" foam. with 3/4" or 7/8" stucco finishes

## **BENEFITS**

Combines TRAC and corner bead into a single piece

- Lightweight, easy for installers to handle
- Saves time, improves job quality