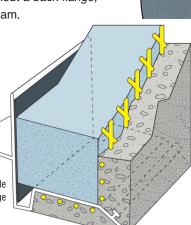

## HARD COAT TRAC™ for Foam Systems

Save time and installation costs with Plastic Components' continuous insulation trim for foam systems. Its one piece design incorporates the corner bead into a single piece, improving job quality and delivering a better finish. Made of heavy duty, contractor-grade PVC our new continuous insulation trims, with or without a back flange, are perfect for 1-1/2", 2" and 2-1/2" foam. with 3/4" or 7/8" stucco finishes

## **BENEFITS**

Combines TRAC and corner bead into a single piece

- Lightweight, easy for installers to handle
- Saves time, improves job quality