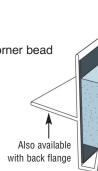

## HARD COAT TRAC™ for Foam Systems

Save time and installation costs with Plastic Components' continuous insulation trim for foam systems. Its one piece design incorporates the corner bead into a single piece, improving job quality and delivering a better finish. Made of heavy duty, contractor-grade PVC our new continuous insulation trims, with or without a back flange, are perfect for 1-1/2", 2" and 2-1/2" foam. with 3/4" or 7/8" stucco finishes

## **BENEFITS**

Combines TRAC and corner bead into a single piece

- Lightweight, easy for installers to handle
- Saves time, improves job quality