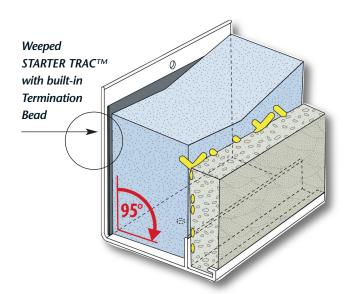

Save time and installation costs with Plastic Components' continuous insulation trims.

This one piece STARTER TRAC<sup>TM</sup> has a built-in termination bead that improves job quality and saves on labor. Designed for the base of a hard coat stucco CI wall, the **STCI series** comes with a 3/4" or 7/8" ground. And delivers a better finish for 1-1/2", 2" or 2-1/2" foam with three-coat stucco finishes.

### BENEFITS

- Meets ASTM D1784, C1063, C1861 and D4216
- Combines weeped STARTER TRAC<sup>™</sup> and termination bead into a single piece
- · Lightweight, easy for installers to handle
- · Saves time, improves job quality