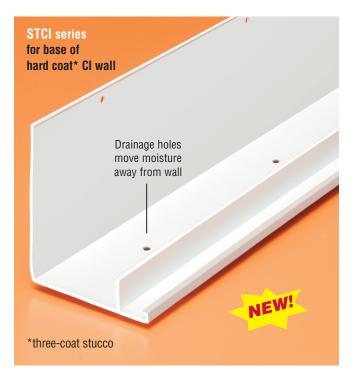

Save time and installation costs with Plastic Components' continuous insulation trims.

This one piece STARTER TRAC<sup>TM</sup> has a built-in termination bead that improves job quality and saves on labor. Designed for the base of a hard coat stucco CI wall, the **STCI series** comes with a 3/4" or 7/8" ground. And delivers a better finish for 1-1/2", 2" or 2-1/2" foam with three-coat stucco finishes.

### BENEFITS

- Meets ASTM D1784, C1063, C1861 and D4216
- Combines weeped STARTER TRAC<sup>™</sup> and termination bead into a single piece
- · Lightweight, easy for installers to handle
- · Saves time, improves job quality