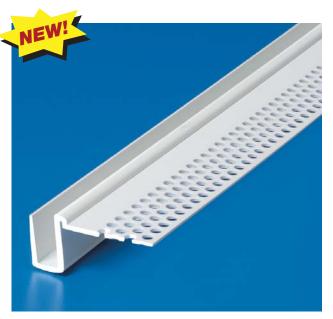

## Extra Deep Reveal for Drywall

| Product<br>Number | Dimensions/Description                                                                            | Pieces<br>per Box |
|-------------------|---------------------------------------------------------------------------------------------------|-------------------|
| F222-50R          | 1/4" (6 mm) wide x 1/2" (13 mm)<br>extra deep reveal for 1/2" (13 mm)<br>or 5/8" (16 mm) drywall. | 50                |

## **Application:**

Perforated flanges are placed on top of separated sheets of sheathing board with the extra deep "U" channel placed in separate channel. Has built-in stops to ensure proper thickness of base and finish.