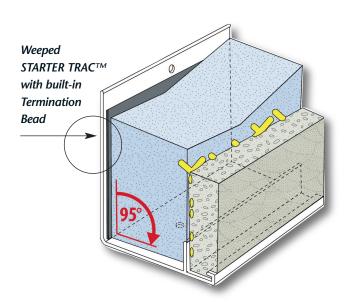

Save time and installation costs with Plastic Components' continuous insulation trims.

This one piece STARTER TRAC™ has a built-in termination bead that improves job quality and saves on labor. Designed for the base of a hard coat stucco CI wall, the STCI series comes with a 3/4" or 7/8" ground. And delivers a better finish for 1-1/2", 2" or 2-1/2" foam with three-coat stucco finishes.