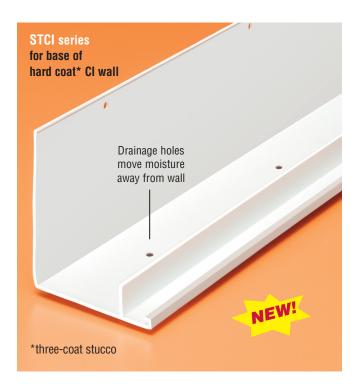

## HARD COAT TRAC™ for Base of CI Wall

Save time and installation costs with Plastic Components' continuous insulation trims.

This one piece STARTER TRAC™ has a built-in termination bead that improves job quality and saves on labor. Designed for the base of a hard coat stucco CI wall, the STCI series comes with a 3/4" or 7/8" ground. And delivers a better finish for 1-1/2", 2" or 2-1/2" foam with three-coat stucco finishes.

Patent pending