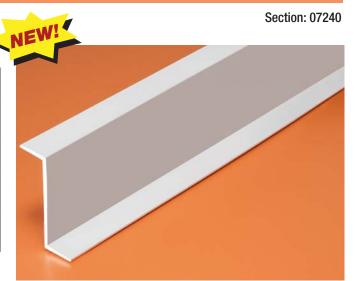

## **Heavy Duty "Z" Flashing**

| _                 |                                             |                   |
|-------------------|---------------------------------------------|-------------------|
| Product<br>Number | Description                                 | Pieces<br>per Box |
| SBZ1-2-1          | 1" x 2" x 1"<br>(25 mm x 51 mm x 25 mm)     | 20                |
| SBZ1-2.5-1        | 1" x 2-1/2" x 1"<br>(25 mm x 64 mm x 25 mm) | 20                |
| SBZ1-3-1          | 1" x 3" x 1"<br>(25 mm x 76 mm x 25 mm)     | 20                |
| SBZ1-4-1          | 1" x 4" x 1"<br>(25 mm x 102 mm x 25 mm)    | 15                |

- Heavy Duty PVC with Nominal Thickness 1/8" (3 mm)
- Reduces thermal bridging in continuous insulation application.

The base coat mesh should be lapped over the top of the perforated flanges and across all butt joints.