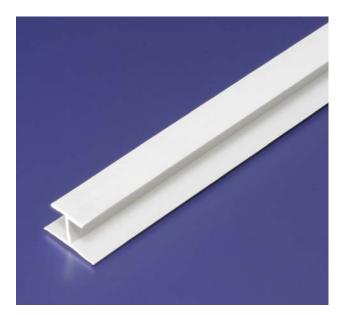

## **H** Trim

| Product<br>Number | Description                              | Pieces<br>per Box |
|-------------------|------------------------------------------|-------------------|
| 2232-38           | For 3/8" (10 mm)<br>Cement Board Systems | 50                |
| 2232-50           | For 1/2" (13 mm)<br>Cement Board Systems | 50                |
| 2232-516          | For 5/16" (8 mm)<br>Cement Board Systems | 50                |

## **Application:**

H Trim was designed to conceal vertical joints and provide a superior appearance over caulk.

Fiber cement board trims provide a rust-free finish, superior moisture management and protection and can be used with 5/16" to 1/2" board. These products provide a cleaner job and a better finish.