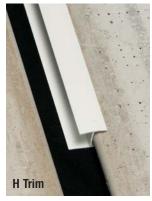

## **H** Trim

| Product<br>Number | Description                              | Pieces<br>per Box |
|-------------------|------------------------------------------|-------------------|
| 2232-38           | For 3/8" (10 mm)<br>Cement Board Systems | 50                |
| 2232-50           | For 1/2" (13 mm)<br>Cement Board Systems | 50                |
| 2232-516          | For 5/16" (8 mm)<br>Cement Board Systems | 50                |

## **Application:**

H Trim was designed to conceal vertical joints and provide a superior appearance over caulk.

Fiber cement board trims provide a rust-free finish, superior moisture management and protection and can be used with 5/16" to 1/2" board. These products provide a cleaner job and a better finish.