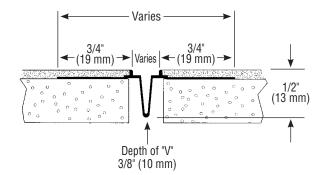

### **Application:**

Flexible PVC control joint designed specifically for DEFS systems. Perforated flanges are placed on top of separated sheets of sheathing with "V" placed in separated channel. May be used in vertical or horizontal applications. Has removable tape that protects 3/8" (10 mm) depth "V" groove during application; also provides a 1/2" (13 mm) reveal. Built-in stops ensure proper thickness of base and finish.