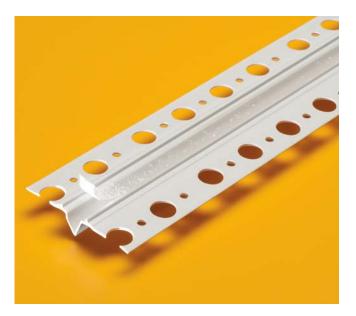

# **Control Joint**

## with removable tape

| PL0293Inverted 1/2" (13 mm) expansion joint.<br>1/16" (2 mm) finish top with remov-<br>able tape.60PL0293-75Inverted 3/4" (19 mm) expansion joint<br>with wide "V". 1/16" (2 mm) finish60 | Product<br>Number | Dimensions/Descriptions             | Pieces<br>per Box |
|-------------------------------------------------------------------------------------------------------------------------------------------------------------------------------------------|-------------------|-------------------------------------|-------------------|
| PL0293-75 with wide "V". 1/16" (2 mm) finish 60                                                                                                                                           | PL0293            | 1/16" (2 mm) finish top with remov- | 60                |
| top with removable tape.                                                                                                                                                                  | PL0293-75         |                                     | 60                |

10' (3 m) Lengths

### **Application:**

Flexible PVC control joint designed specifically for DEFS systems. Perforated flanges are placed on top of separated sheets of sheathing with "V" placed in separated channel. May be used in vertical or horizontal applications. Has removable tape that protects 3/8" (10 mm) depth "V" groove during application; also provides a 1/2" (13 mm) reveal. Built-in stops ensure proper thickness of base and finish.