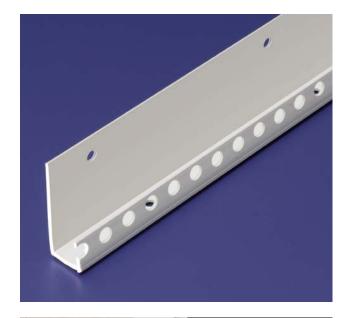

## **Weeped Starter Trac™**

| Product<br>Number | Description                              | Pieces<br>per Box |
|-------------------|------------------------------------------|-------------------|
| CB1050-WP         | For 1/2" (13 mm)<br>Cement Board Systems | 50                |
| CB10516-WP        | For 5/16" (8 mm)<br>Cement Board Systems | 50                |

## **Application:**

Weeped Starter Trac<sup>™</sup> provides a positive slope that helps move moisture out and away from the building.

Fiber cement board trims provide a rust-free finish, superior moisture management and protection and can be used with 5/16" to 1/2" board. These products provide a cleaner job and a better finish.