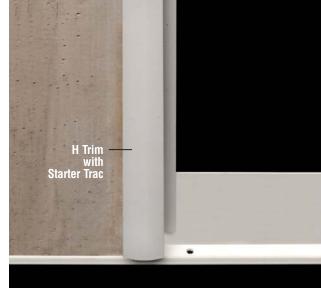

## **Weeped Starter Trac™**

| Product<br>Number | Description                              | Pieces<br>per Box |
|-------------------|------------------------------------------|-------------------|
| CB1050-WP         | For 1/2" (13 mm)<br>Cement Board Systems | 50                |
| CB10516-WP        | For 5/16" (8 mm)<br>Cement Board Systems | 50                |

## **Application:**

Weeped Starter Trac<sup>™</sup> provides a positive slope that helps move moisture out and away from the building.

Fiber cement board trims provide a rust-free finish, superior moisture management and protection and can be used with 5/16" to 1/2" board. These products provide a cleaner job and a better finish.