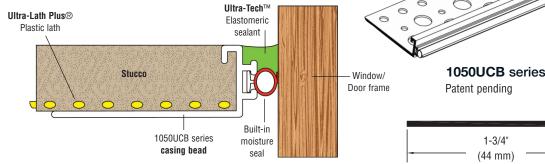

## **Ultra Casing Bead**

## with Built-in Moisture Seal

## **Removes multiple steps** from the building process

Plastic Components' Ultra Casing Bead features a built-in seal for improved water management in stucco and stone veneer applications.

And its red color makes inspections easier.

- · Creates consistent spacing around window/door frame
- · Helps keep moisture from entering around doors, windows and dissimilar claddings

1-3/4"

(44 mm)

Tail design

allows for better seal

## **Ultra Casing Bead** with Built-in Moisture Seal

Moisture

dam

| Product<br>Number | Ground         | Color | Description                                                  | Flange<br>Width                                   | Pieces<br>per Box |
|-------------------|----------------|-------|--------------------------------------------------------------|---------------------------------------------------|-------------------|
| 1050UCB           | 1/2" (13 mm)   | White | Casing bead with built-in moisture seal  10 ft (3 m) Lengths | 1-3/4"<br>(44 mm)<br>wide<br>Perforated<br>flange | 75                |
| 1058UCB           | 5/8" (16 mm)   |       |                                                              |                                                   | 75                |
| 1075UCB           | 3/4" (19 mm)   |       |                                                              |                                                   | 75                |
| 1078UCB           | 7/8" (22 mm)   |       |                                                              |                                                   | 50                |
| 1100UCB           | 1" (25 mm)     |       |                                                              |                                                   | 50                |
| 1125UCB           | 1-1/4" (32 mm) |       |                                                              |                                                   | 50                |
| 1150UCB           | 1-1/2" (38 mm) |       |                                                              |                                                   | 50                |