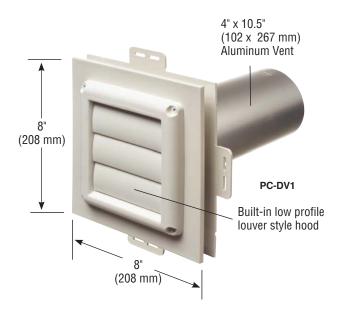

## **Dryer Vent Mounting Block Kit**

| Product<br>Number | Description                                                                                                                                                    | Dimensions                                                                                                   | Unit<br>Pkg | Std<br>Pkg |
|-------------------|----------------------------------------------------------------------------------------------------------------------------------------------------------------|--------------------------------------------------------------------------------------------------------------|-------------|------------|
| PC-DV1            | Low profile, louver-type<br>hood, fits all siding<br>types 1/2" and 5/8" step<br>and dutch lap. UV rated<br>and weather-resistant,<br>paintable white surface. | 8" x 8" dryer vent<br>mounting block<br>kit, 4" aluminum<br>tube, siding block<br>with built-in<br>j-channel | 1           | 10         |