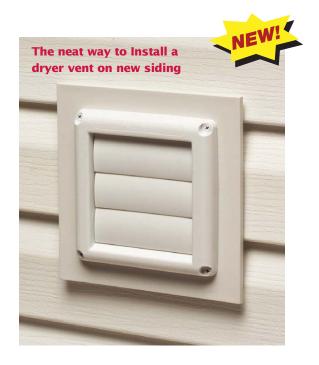

## **Application:**

Warnock Hersey

One-piece, non-metallic dryer vent mounting block kit provides a secure, attractive and time-saving way to install dryer vents on new siding.