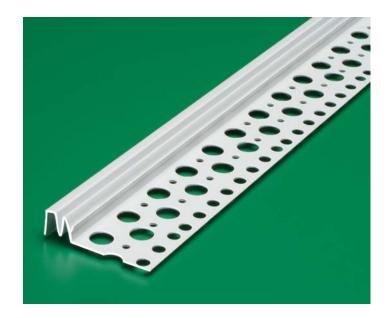

## "W" Soffit Drip

| Product<br>Number | Dimensions/Descriptions             | Pieces<br>per Box |
|-------------------|-------------------------------------|-------------------|
| 540M-25           | Forms "W" portion of a soffit drip. | 50                |
| 540M-38           |                                     | 60                |
| 540M-50           |                                     | 50                |
| 540M-58           |                                     | 50                |
| 540M-75           |                                     | 50                |
| 540M-78           |                                     | 50                |

## **Application:**

Designed as a soffit drip screed. Prevents water from running down the fascia and back into the soffit area.