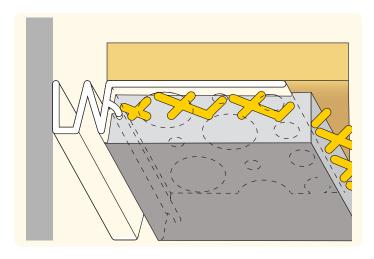

## **Application:**

Designed as a soffit drip screed. Prevents water from running down the fascia and back into the soffit area.