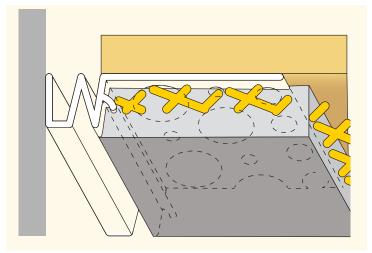

10' (3 m) Lengths

Designed as a soffit drip screed. Prevents water from running down the fascia and back into the soffit area.

All butt joints, intersections and ends shall be caulked at the time of installation using an elastomeric sealant, such as Plastic Components' Ultra-Tech™ (PC-ULTW).