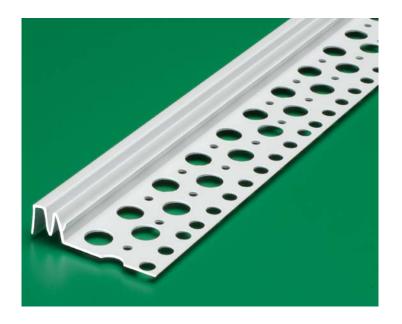

## "W" Soffit Drip

| Product<br>Number | Dimensions/Descriptions             | Pieces<br>per Box |
|-------------------|-------------------------------------|-------------------|
| 540M-25           | Forms "W" portion of a soffit drip. | 50                |
| 540M-38           |                                     | 60                |
| 540M-50           |                                     | 50                |
| 540M-58           |                                     | 50                |
| 540M-75           |                                     | 50                |
| 540M-78           |                                     | 50                |

10' (3 m) Lengths

Designed as a soffit drip screed. Prevents water from running down the fascia and back into the soffit area.