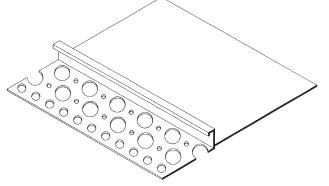

### **Male Component of a Slip Joint**

Section: 09200

### **Male Component of a Slip Joint**

| Product<br>Number | Dimensions/Descriptions                                                   | Pieces<br>Per Box |
|-------------------|---------------------------------------------------------------------------|-------------------|
| 20M-38            | Perforated flange 1-3/4"<br>(44 mm)<br>Unperforated area 3/4"<br>(19 mm). | 60                |
| 20M-50            |                                                                           | 60                |
| 20M-58            |                                                                           | 50                |
| 20M-75            |                                                                           | 50                |
| 20M-78            |                                                                           | 50                |